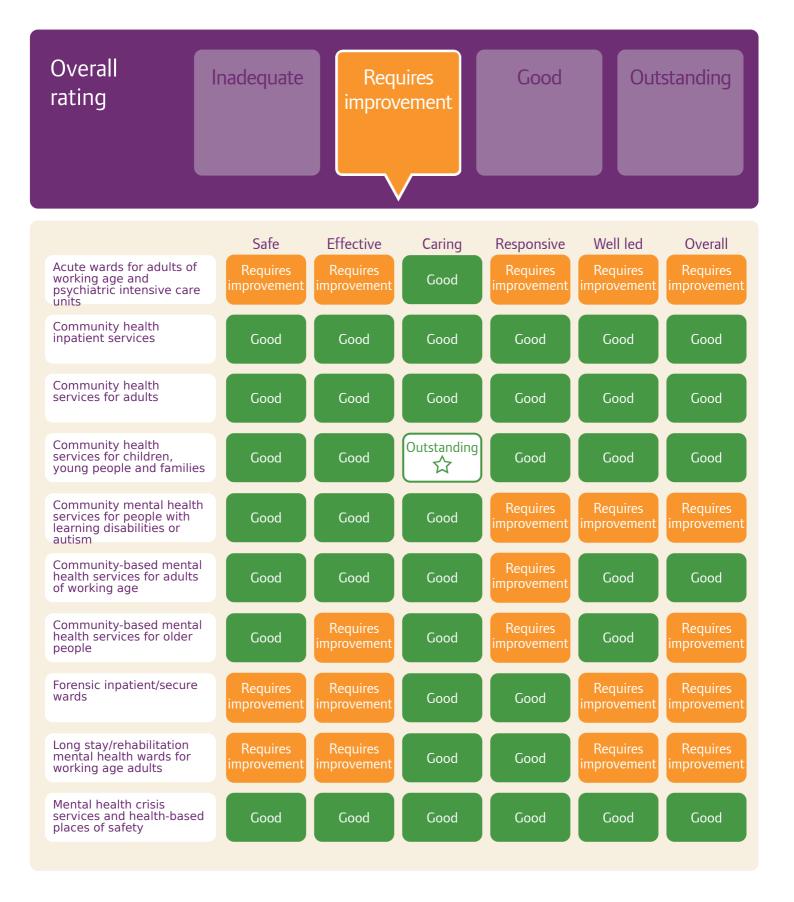

## South West Yorkshire Partnership NHS Foundation Trust

| Wards for older people with problems  Wards for people with learning disabilities or autism  Improvement Good Good Good Good Good Good Good Goo                                                                                                                                                                                                                                                                                                                                                                                                                                                                                                                                                                                                                                                                                                                                                                                                                                                                                                                                                                                                                                                                                                                                                                                                                                                                                                                                                                                                                                                                                                                                                                                                                                                                                                                                                                                                                                                                                                                                                                                |                            | Safe | Effective     | Caring | Responsive | Well led | Overall              |
|--------------------------------------------------------------------------------------------------------------------------------------------------------------------------------------------------------------------------------------------------------------------------------------------------------------------------------------------------------------------------------------------------------------------------------------------------------------------------------------------------------------------------------------------------------------------------------------------------------------------------------------------------------------------------------------------------------------------------------------------------------------------------------------------------------------------------------------------------------------------------------------------------------------------------------------------------------------------------------------------------------------------------------------------------------------------------------------------------------------------------------------------------------------------------------------------------------------------------------------------------------------------------------------------------------------------------------------------------------------------------------------------------------------------------------------------------------------------------------------------------------------------------------------------------------------------------------------------------------------------------------------------------------------------------------------------------------------------------------------------------------------------------------------------------------------------------------------------------------------------------------------------------------------------------------------------------------------------------------------------------------------------------------------------------------------------------------------------------------------------------------|----------------------------|------|---------------|--------|------------|----------|----------------------|
| with mental health problems  Good  G | mental health services for |      | Good          | Good   |            |          | Requires improvement |
| learning disabilities or autism  Good Good Good Good Good Good Good Goo                                                                                                                                                                                                                                                                                                                                                                                                                                                                                                                                                                                                                                                                                                                                                                                                                                                                                                                                                                                                                                                                                                                                                                                                                                                                                                                                                                                                                                                                                                                                                                                                                                                                                                                                                                                                                                                                                                                                                                                                                                                        | with mental health         |      | Good          | Good   | Good       | Good     | Good                 |
| End of life care                                                                                                                                                                                                                                                                                                                                                                                                                                                                                                                                                                                                                                                                                                                                                                                                                                                                                                                                                                                                                                                                                                                                                                                                                                                                                                                                                                                                                                                                                                                                                                                                                                                                                                                                                                                                                                                                                                                                                                                                                                                                                                               | learning disabilities or   | Good | Good          | Good   | Good       | Good     | Good                 |
| Good Good Good Good Good Good Good Good                                                                                                                                                                                                                                                                                                                                                                                                                                                                                                                                                                                                                                                                                                                                                                                                                                                                                                                                                                                                                                                                                                                                                                                                                                                                                                                                                                                                                                                                                                                                                                                                                                                                                                                                                                                                                                                                                                                                                                                                                                                                                        | End of life care           | Good | Outstanding 🖒 | Good   | Good       | Good     | Good                 |